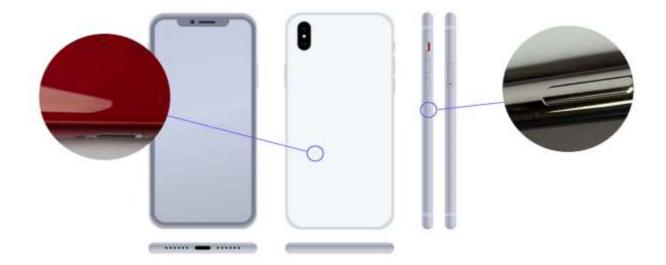

### Fully Functional & Good Condition

Touch Screen Glass: micro surface scratches Casing: a few scratches that are hardly visible LCD/OLED Display: no imperfections or blemishes

#### Fully Functional with Wear

Touch Screen Glass: surface scratches, readability not impaired Casing: a number of small scratches and chips LCD/OLED Display: no imperfections or blemishes